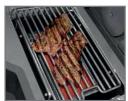

# **AMBIANCE 500 GRILL**

Capture more flavors using the optional Charcoal Tray allowing to use charcoal to cook inside your Ambiance Gas Grill.

grill to perfection with **6** burners