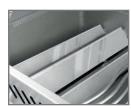

### AMBIANCE 500 - EXCLUSIVE SERIES **CHARCOAL GREY LID & DOORS**

Up to 80,000 BTU's 6 Burners Cooking Area: 9002 in

- LIFT EASE™ roll top lid features center-gravity technology for easy lifting and space saving benefits by not extending beyond the back of the grill
- Commercial quality rotisserie kit and 4 forks utilizing the rear infrared burner
- Premium stainless steel side shelves with integrated condiment space
- Right side shelf folds down for storage and features optional locking screws
- Charcoal enameled doors for storage with reinforced handles that double as towel holders
- Heavy gauge, long lasting stainless steel tube burners with crossover lighting
- Premium Stainless Steel Warming Rack
- Night Light Knobs with Safetyglow

### AMBIANCE 665 – EXCLUSIVE SERIES **CHARCOAL GREY LID & DOORS**

Up to 92,000 BTU's 7 Burners Cooking Area: 11422 in

- LIFT EASE™ roll top lid features center-gravity technology for easy lifting and space saving benefits by not extending beyond the back of the grill
- Commercial quality rotisserie kit and 4 forks utilizing the rear infrared burner
- Premium stainless steel side shelves with integrated condiment space
- Right side shelf folds down for storage and features optional locking screws
- Charcoal enameled doors for storage with reinforced handles that double as towel holders
- Heavy gauge, long lasting stainless steel tube burners with crossover lighting
- Premium Stainless Steel Warming Rack
- Night Light Knobs with Safetyglow

### AMBIANCE 425 – EXCLUSIVE SERIES **CHARCOAL GREY LID & DOORS**

Up to 42,000 BTU's 3 Burners Cooking Area: 5702 in

- Premium folding side shelves for easy and compact storage
- Upgraded Stainless Steel WAVE Cooking Grids
- Upgraded Stainless Steel Sear Warming Rack
- Streamlined door for a beautiful fit and finish
- Dual-Level Stainless Steel Sear Plates
- Instant JETFIRE Ignition
- Heavy gauge, long lasting stainless steel tube burners with crossover lighting
- · Charcoal Tray Ready!