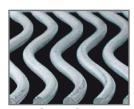

7.5 mm Stanless Steel **WAVE Cooking Grids** 

Instant JETFIRE® Ignition

Folding Side Shelf

7.5 mm Stanless Steel **WAVE Cooking Grids** 

Instant JETFIRE® Ignition

# **FEATURES**

Dual-Level, **Stainless Steel Sear Plates** 

Easy roll Locking Caster

7.5 mm Stanless Steel **WAVE Cooking Grids** 

Folding Side Shelf

**Ergonomic** Control Knobs with Soft Touch Grip

Instant JETFIRE® Ignition