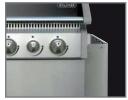

# **FEATURES**

Rear Infrared Rotisserie Burner

**Night Light Knobs** with Safetyglow

Infrared SIZZLE ZONE® Side
Burner with stainless steel griddle Stainless Steel Sear Plates

Easy roll Locking Caster

Folding Side Shelf

# **FEATURES**

Rear Infrared Rotisserie Burner

**Night Light Knobs** with Safetyglow

Infrared SIZZLE ZONE® Side Burner with stainless steel griddle Stainless Steel Sear Plates

Easy roll Locking Caster

Dual-Level,

# **FEATURES**

Dual-Level, **Stainless Steel Sear Plates** 

Easy roll Locking Caster

7.5 mm Stanless Steel **WAVE Cooking Grids** 

Folding Side Shelf

**Ergonomic** Control Knobs with Soft Touch Grip

Instant JETFIRE® Ignition