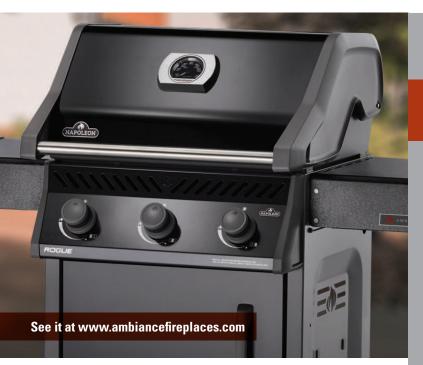

### AMBIANCE 425 – EXCLUSIVE SERIES **CHARCOAL GREY LID & DOORS**

Up to 42,000 BTU's 3 Burners Cooking Area: 5702 in

- Premium folding side shelves for easy and compact storage
- Upgraded Stainless Steel WAVE Cooking Grids
- Upgraded Stainless Steel Sear Warming Rack
- Streamlined door for a beautiful fit and finish
- Dual-Level Stainless Steel Sear Plates
- Instant JETFIRE Ignition
- Heavy gauge, long lasting stainless steel tube burners with crossover lighting
- · Charcoal Tray Ready!

# **FEATURES**

Dual-Level, **Stainless Steel Sear Plates** 

Easy roll Locking Caster

7.5 mm Stanless Steel **WAVE Cooking Grids** 

Folding Side Shelf

**Ergonomic** Control Knobs with Soft Touch Grip

Instant JETFIRE® Ignition