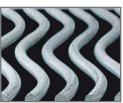

7.5 mm Stanless Steel **WAVE Cooking Grids** 

Instant JETFIRE® Ignition

Folding Side Shelf

7.5 mm Stanless Steel **WAVE Cooking Grids** 

Instant JETFIRE® Ignition

# **FEATURES**

Dual-Level, **Stainless Steel Sear Plates** 

Easy roll Locking Caster

7.5 mm Stanless Steel **WAVE Cooking Grids** 

Folding Side Shelf

**Ergonomic** Control Knobs with Soft Touch Grip

Instant JETFIRE® Ignition