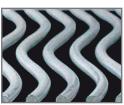

7.5 mm Stanless Steel **WAVE Cooking Grids** 

Instant JETFIRE® Ignition

Folding Side Shelf

7.5 mm Stanless Steel **WAVE Cooking Grids** 

Instant JETFIRE® Ignition

# **FEATURES**

Dual-Level, **Stainless Steel Sear Plates** 

Easy roll Locking Caster

7.5 mm Stanless Steel **WAVE Cooking Grids** 

Folding Side Shelf

**Ergonomic** Control Knobs with Soft Touch Grip

Instant JETFIRE® Ignition