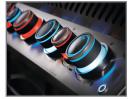

# **FEATURES**

Rear Infrared Rotisserie Burner

**Night Light Knobs** with Safetyglow

Infrared SIZZLE ZONE® Side
Burner with stainless steel griddle Stainless Steel Sear Plates

Easy roll Locking Caster

Folding Side Shelf

# **FEATURES**

Rear Infrared Rotisserie Burner

**Night Light Knobs** with Safetyglow

Infrared SIZZLE ZONE® Side Burner with stainless steel griddle Stainless Steel Sear Plates

Easy roll Locking Caster

Dual-Level,

# **FEATURES**

Dual-Level, **Stainless Steel Sear Plates** 

Easy roll Locking Caster

7.5 mm Stanless Steel **WAVE Cooking Grids** 

Folding Side Shelf

**Ergonomic** Control Knobs with Soft Touch Grip

Instant JETFIRE® Ignition