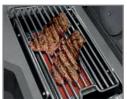

7.5 mm Stanless Steel **WAVE Cooking Grids** 

Instant JETFIRE® Ignition

Folding Side Shelf

7.5 mm Stanless Steel **WAVE Cooking Grids** 

Instant JETFIRE® Ignition

# **FEATURES**

Dual-Level, **Stainless Steel Sear Plates** 

Easy roll Locking Caster

7.5 mm Stanless Steel **WAVE Cooking Grids** 

Folding Side Shelf

**Ergonomic** Control Knobs with Soft Touch Grip

Instant JETFIRE® Ignition