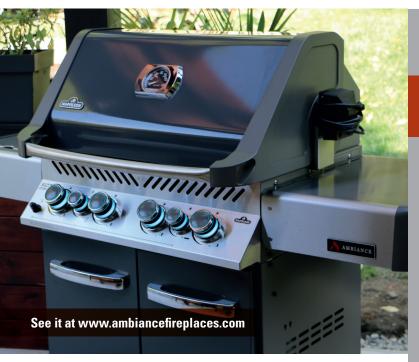

# AMBIANCE 665 GRILL

Capture more flavors using the optional **Charcoal Tray** allowing to use charcoal to cook inside your Ambiance Gas Grill.

### AMBIANCE 665 – EXCLUSIVE SERIES **CHARCOAL GREY LID & DOORS**

Up to 92,000 BTU's 7 Burners Cooking Area: 11422 in

- LIFT EASE™ roll top lid features center-gravity technology for easy lifting and space saving benefits by not extending beyond the back of the grill
- Commercial quality rotisserie kit and 4 forks utilizing the rear infrared burner
- Premium stainless steel side shelves with integrated condiment space
- Right side shelf folds down for storage and features optional locking screws
- Charcoal enameled doors for storage with reinforced handles that double as towel holders
- Heavy gauge, long lasting stainless steel tube burners with crossover lighting
- Premium Stainless Steel Warming Rack
- Night Light Knobs with Safetyglow

# **FEATURES**

Rear Infrared Rotisserie Burner

**Night Light Knobs** with Safetyglow

Infrared SIZZLE ZONE® Side Burner with stainless steel griddle Stainless Steel Sear Plates

Easy roll Locking Caster

Dual-Level,

Folding Side Shelf

7.5 mm Stanless Steel **WAVE Cooking Grids** 

Instant JETFIRE® Ignition