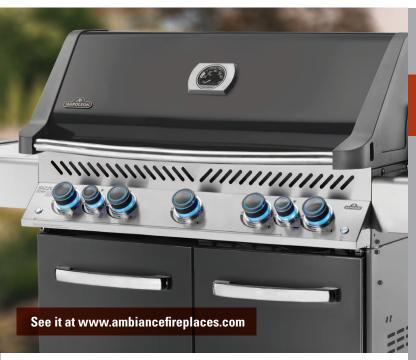

### AMBIANCE 500 - EXCLUSIVE SERIES **CHARCOAL GREY LID & DOORS**

Up to 80,000 BTU's 6 Burners Cooking Area: 9002 in

- LIFT EASE™ roll top lid features center-gravity technology for easy lifting and space saving benefits by not extending beyond the back of the grill
- Commercial quality rotisserie kit and 4 forks utilizing the rear infrared burner
- Premium stainless steel side shelves with integrated condiment space
- Right side shelf folds down for storage and features optional locking screws
- Charcoal enameled doors for storage with reinforced handles that double as towel holders
- Heavy gauge, long lasting stainless steel tube burners with crossover lighting
- Premium Stainless Steel Warming Rack
- Night Light Knobs with Safetyglow

# **FEATURES**

Rear Infrared Rotisserie Burner

**Night Light Knobs** with Safetyglow

Infrared SIZZLE ZONE® Side
Burner with stainless steel griddle Stainless Steel Sear Plates

Easy roll Locking Caster

Folding Side Shelf