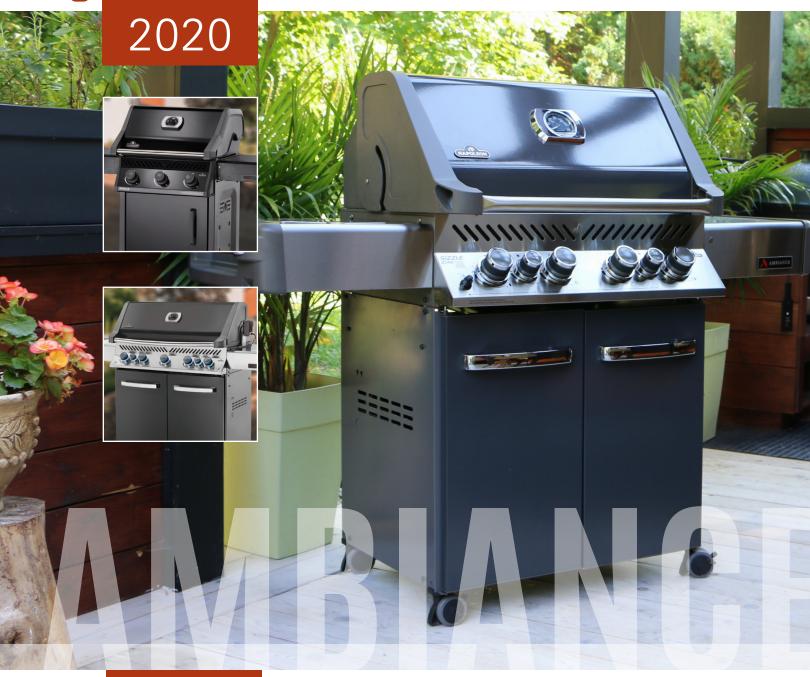

# **AMBIANCE 500 GRILL**

Capture more flavors using the optional Charcoal Tray allowing to use charcoal to cook inside your Ambiance Gas Grill.

### AMBIANCE 500 - EXCLUSIVE SERIES **CHARCOAL GREY LID & DOORS**

Up to 80,000 BTU's 6 Burners Cooking Area: 9002 in

- LIFT EASE™ roll top lid features center-gravity technology for easy lifting and space saving benefits by not extending beyond the back of the grill
- Commercial quality rotisserie kit and 4 forks utilizing the rear infrared burner
- Premium stainless steel side shelves with integrated condiment space
- Right side shelf folds down for storage and features optional locking screws
- Charcoal enameled doors for storage with reinforced handles that double as towel holders
- Heavy gauge, long lasting stainless steel tube burners with crossover lighting
- Premium Stainless Steel Warming Rack
- Night Light Knobs with Safetyglow

grill to perfection with **6** burners

# **FEATURES**

Rear Infrared Rotisserie Burner

**Night Light Knobs** with Safetyglow

Infrared SIZZLE ZONE® Side
Burner with stainless steel griddle Stainless Steel Sear Plates

Easy roll Locking Caster

Folding Side Shelf

7.5 mm Stanless Steel **WAVE Cooking Grids** 

Instant JETFIRE® Ignition