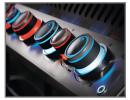

# **FEATURES**

Rear Infrared Rotisserie Burner

**Night Light Knobs** with Safetyglow

Infrared SIZZLE ZONE® Side
Burner with stainless steel griddle Stainless Steel Sear Plates

Easy roll Locking Caster

Folding Side Shelf

# **FEATURES**

Rear Infrared Rotisserie Burner

**Night Light Knobs** with Safetyglow

Infrared SIZZLE ZONE® Side Burner with stainless steel griddle Stainless Steel Sear Plates

Easy roll Locking Caster

Dual-Level,

# **FEATURES**

Dual-Level, **Stainless Steel Sear Plates** 

Easy roll Locking Caster

7.5 mm Stanless Steel **WAVE Cooking Grids** 

Folding Side Shelf

**Ergonomic** Control Knobs with Soft Touch Grip

Instant JETFIRE® Ignition