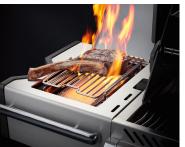

# **AMBIANCE 500 GRILL**

Capture more flavors using the optional Charcoal Tray allowing to use charcoal to cook inside your Ambiance Gas Grill.

# AMBIANCE 665 GRILL

Capture more flavors using the optional **Charcoal Tray** allowing to use charcoal to cook inside your Ambiance Gas Grill.

# **AMBIANCE 425 GRILL**

Capture more flavors using the optional **Charcoal Tray** allowing to use charcoal to cook inside your Ambiance Gas Grill.