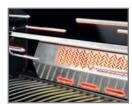

# **FEATURES**

Rear Infrared Rotisserie Burner

**Night Light Knobs** with Safetyglow

Infrared SIZZLE ZONE® Side
Burner with stainless steel griddle Stainless Steel Sear Plates

Easy roll Locking Caster

Folding Side Shelf

# **FEATURES**

Rear Infrared Rotisserie Burner

**Night Light Knobs** with Safetyglow

Infrared SIZZLE ZONE® Side Burner with stainless steel griddle Stainless Steel Sear Plates

Easy roll Locking Caster

Dual-Level,