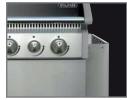

# **FEATURES**

Rear Infrared Rotisserie Burner

**Night Light Knobs** with Safetyglow

Infrared SIZZLE ZONE® Side
Burner with stainless steel griddle Stainless Steel Sear Plates

Easy roll Locking Caster

Folding Side Shelf

# **FEATURES**

Rear Infrared Rotisserie Burner

**Night Light Knobs** with Safetyglow

Infrared SIZZLE ZONE® Side Burner with stainless steel griddle Stainless Steel Sear Plates

Easy roll Locking Caster

Dual-Level,

# **FEATURES**

Dual-Level, **Stainless Steel Sear Plates** 

Easy roll Locking Caster

7.5 mm Stanless Steel **WAVE Cooking Grids** 

Folding Side Shelf

**Ergonomic** Control Knobs with Soft Touch Grip

Instant JETFIRE® Ignition